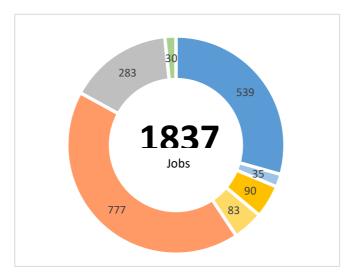

| Trans | saction Jot | bs Created Brownfi | ield Land - Acres Hom | nes Created Co | om. Space sq ft Busi | iness Rates pa |
|-------|-------------|--------------------|-----------------------|----------------|----------------------|----------------|
| :     | 20          | 1,837              | 143                   | 619            | 1,122,442            | £1,603,489     |