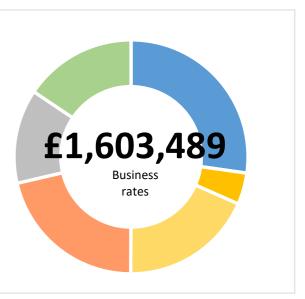

| Trans | saction Jot | bs Created Brownfi | ield Land - Acres Hom | nes Created Co | om. Space sq ft Busi | iness Rates pa |
|-------|-------------|--------------------|-----------------------|----------------|----------------------|----------------|
| :     | 20          | 1,837              | 143                   | 619            | 1,122,442            | £1,603,489     |