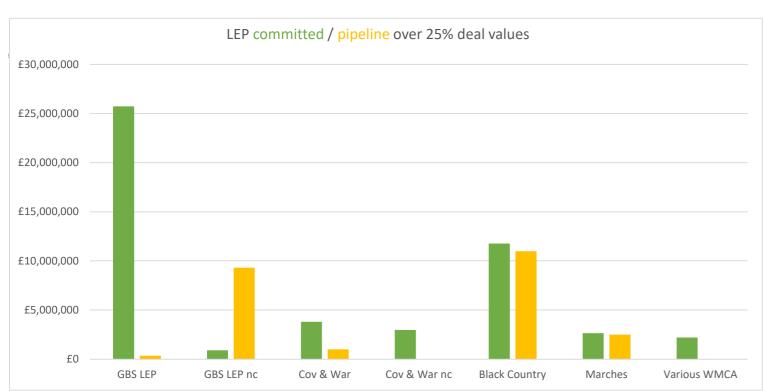

### Geography of committed deal values - committed / pipeline over 25%

**Public Information** 

| Birmingham  | Solihull |          |
|-------------|----------|----------|
| £25,729,420 | £0       |          |
| £345,000    | £0       |          |
| Cannock     | Redditch | Tamworth |
| £900,000    | £0       | £0       |
| £9,300,000  | £0       | £0       |
|             |          |          |

£3,800,000

£1,000,000

| N Warwickshire | Nuneaton   | Rugby      | Stratford    | Warwick |
|----------------|------------|------------|--------------|---------|
| £2,195,000     | £775,000   | £0         | £0           | £0      |
| £0             | £0         | £0         | £0           | £0      |
| Walsall        | Dudley     | W'hampton  | Sandwell     |         |
| £1,590,000     | £2,845,000 | £1,249,500 | £6,080,000   |         |
| £0             | £0         | £6,980,000 | £4,000,000   |         |
| Telford        | Shropshire |            | Various WMCA |         |
| £2,636,080     | £0         |            | £2,200,000   |         |
| £2,500,000     | £0         |            | £0           |         |