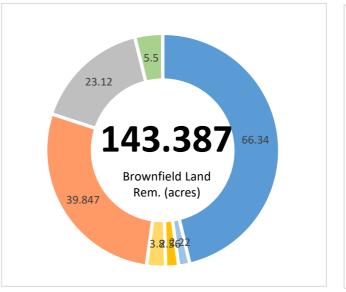

| Trans | saction Jot | bs Created Brownfi | ield Land - Acres Hom | nes Created Co | om. Space sq ft Busi | iness Rates pa |
|-------|-------------|--------------------|-----------------------|----------------|----------------------|----------------|
| :     | 20          | 1,837              | 143                   | 619            | 1,122,442            | £1,603,489     |