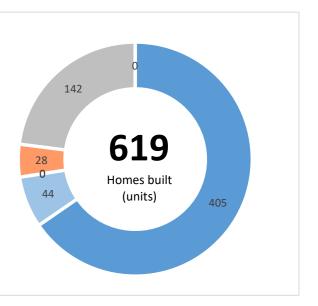

| Trans | saction Jot | bs Created Brownfi | ield Land - Acres Hom | nes Created Co | om. Space sq ft Busi | iness Rates pa |
|-------|-------------|--------------------|-----------------------|----------------|----------------------|----------------|
| :     | 20          | 1,837              | 143                   | 619            | 1,122,442            | £1,603,489     |