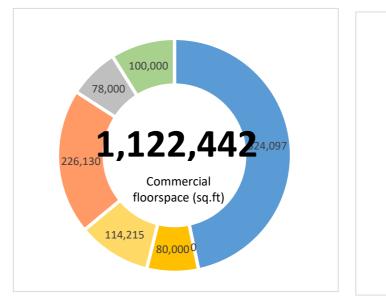

| Trans | saction Jot | bs Created Brownfi | ield Land - Acres Hom | nes Created Co | om. Space sq ft Busi | iness Rates pa |
|-------|-------------|--------------------|-----------------------|----------------|----------------------|----------------|
| :     | 20          | 1,837              | 143                   | 619            | 1,122,442            | £1,603,489     |